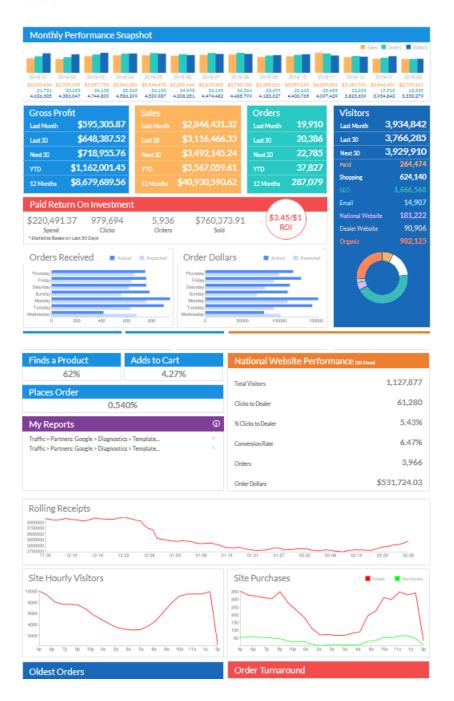

In the SimplePart Control Panel, up-to-date numbers for both Profit and Volume can be easily found. You'll also see many other essential statistics to track your progress, such as Conversion Rate, Return on Ad Spend, and Total Visitors.

The Control Panel screen makes it easy to view these metrics. The reports available to you help keep track of a number of factors on a weekly, monthly, and yearly basis so you can accurately gauge the success of your online site.

In the middle of your Control Panel landing page, the Return on Investment (ROI) for your business' ad spend budget is prominently displayed. This number will update daily (showing the rolling 30-day average). Your target ROI will depend on your individual business goals.

Within the Reports section of the Control Panel, there are four main reports we recommend frequently checking. The first two are Paid Performance by Week and Paid Performance by Month.

These reports track Cart Conversion Rate, Average Basket, and Orders per Day, in addition to other metrics, on a weekly and monthly basis. If you're taking advantage of SimplePart's marketing features, you'll find these especially helpful.

If you'd like to see an overall view of how your e-commerce business is doing, glance overGross Profit by Week and Gross Profit by Month. On these reports, you'll see Gross Profit per Order, Visitors per Day, Total Gross Profit, and multiple other performance indicators.

Tracking these numbers can give you a substantial look at the performance of your website and let you know which areas (such as Conversion Rate) need your attention.

|           |      | Gross Profit: Gross Profit by Week |          |         |          |        |               |              |               |           |           |           |               |          |              |              |
|-----------|------|------------------------------------|----------|---------|----------|--------|---------------|--------------|---------------|-----------|-----------|-----------|---------------|----------|--------------|--------------|
| FirstDay  | Days | Orders                             | Visitors | V / day | Cart C/R | C/R    | Parts         | Shipping     | Total P+S     | Basket    | Parts GP% | Total GP% | Total GP      | GP/Order | Ads          | Other        |
| 019-02-24 | 5    | 4,275                              | 683,943  | 136,788 | 4.46 %   | 0.63 % | \$ 620,066.27 | \$ 79,925.50 | \$ 699,991,77 | \$ 163.74 | 16.32 %   | 19.82 %   | \$ 138,747.09 | \$ 32.46 | \$ 40,910.44 | \$ 25,640.81 |
| 019-02-17 | 7    | 5,363                              | 909,646  | 129,949 | 4.38 %   | 0.59 % | \$ 731,782.68 | \$ 90,250.72 | \$ 822,033.40 | \$ 153.28 | 18.68 %   | 20.69 %   | \$ 170,094.05 | \$ 31.72 | \$ 56,017.24 | \$ 21,778.69 |
| 019-02-10 | 7    | 4,584                              | 848,776  | 121,253 | 4.26 %   | 0.54 % | \$ 599,277.54 | \$ 67,381.58 | \$ 666,659.12 | \$ 145.43 | 20.38 %   | 21.93 %   | \$ 146,231.41 | \$ 31.90 | \$ 51,779.76 | \$ 6,739.04  |
| 19-02-03  | 7    | 4,219                              | 808,901  | 115,557 | 4.28 %   | 0.52 % | \$ 552,042.40 | \$ 61,569.29 | \$ 613,611.69 | \$ 145,44 | 20.35 %   | 21.69 %   | \$ 133,122,74 | \$ 31.55 | \$ 47,625.30 | \$ 908.25    |
| 19-01-27  | 7    | 4,111                              | 837,463  | 119,637 | 4.05 %   | 0.49 % | \$ 549,637.51 | \$ 58,437.58 | \$ 608,075.09 | \$ 147.91 | 20.05 %   | 21.11 %   | \$ 128,395.01 | \$ 31.23 | \$ 44,890.10 | \$ 1,185.94  |
| 019-01-20 | 7    | 4,110                              | 855,713  | 122,244 | 4.09 %   | 0.48 % | \$ 531,666.54 | \$ 59,221.68 | \$ 590,888.22 | \$ 143.77 | 20.04 %   | 21.17 %   | \$ 125,105.36 | \$ 30.44 | \$ 52,883.12 | \$ 1,559.81  |
| 19-01-13  | 7    | 4,489                              | 875,613  | 125,087 | 4.19 %   | 0.51 % | \$ 559,826,64 | \$ 65,208,51 | \$ 625,035,15 | \$ 139.24 | 20,23 %   | 21.79 %   | \$ 136,202,58 | \$ 30,34 | \$ 60,763,68 | \$ 1,306,19  |
| 19-01-06  | 7    | 4,703                              | 886,405  | 126,629 | 4.20 %   | 0.53 % | \$ 547,005.31 | \$ 68,499.79 | \$ 615,505.10 | \$ 130.87 | 19.84 %   | 21.62 %   | \$ 133,075.54 | \$ 28.30 | \$ 49,347.32 | \$ 1,042.29  |
| 19-01-01  | 5    | 3,608                              | 636,243  | 127,248 | 4.36 %   | 0.57 % | \$ 443,712.31 | \$ 51,965.86 | \$ 495,678.17 | \$ 137.38 | 20.09 %   | 21.53 %   | \$ 106,733.72 | \$ 29.58 | \$ 39,629.94 | \$ 469.01    |
| 18-12-30  | 2    | 1,222                              | 209,454  | 104,727 | 4,47 %   | 0.58 % | \$ 142,751.28 | \$ 18,055,12 | \$ 160,806,40 | \$ 131.59 | 19,62 %   | 21.05 %   | \$ 33,854,57  | \$ 27,70 | \$ 11,432,49 | \$ 553,35    |
| 18-12-23  | 7    | 4,248                              | 766,214  | 109,459 | 4.33 %   | 0.55 % | \$ 513,413.80 | \$ 59,913.11 | \$ 573,326.91 | \$ 134.96 | 18.49 %   | 20.22 %   | \$ 115,947.90 | \$ 27.29 | \$ 45,018.91 | \$ 2,168.08  |
| 018-12-16 | 7    | 5.072                              | 892 514  | 127 502 | 4 23 %   | 0.57 % | \$ 630 820 84 | £ 72 357 38  | 6 703 178 22  | 4 138 64  | 19 27 %   | 20 79 %   | \$ 146 170 33 | 6 28 82  | 6 54 235 57  | \$ 2 283 71  |