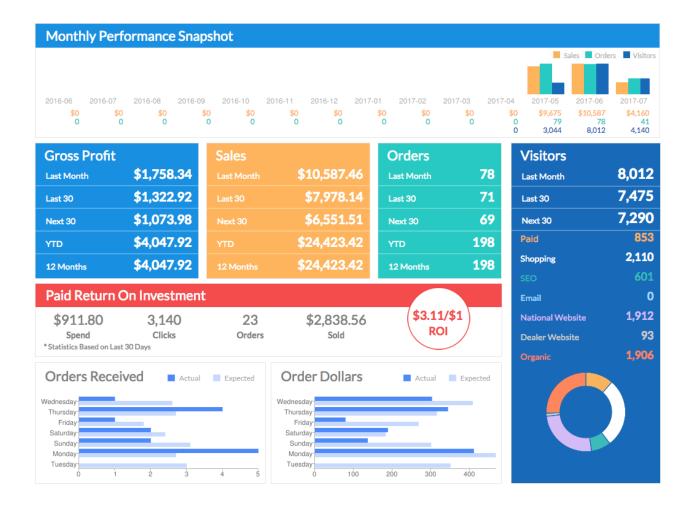

When you first log in to your Control Panel, your Monthly Performance Snapshot is the homepage, a.k.a the Dashboard. The colored infographs populate from your reports page data.

To see all of the reports we offer beyond those displayed on your Control Panel Dashboard, go to Research > Reports or click Reports next to Search Orders. Make sure your website URL is selected in the top right of the Control Panel.