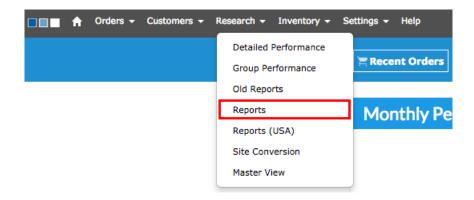

When you first log in to your Control Panel, your Monthly Performance Snapshot is the homepage, a.k.a the Dashboard. The colored infographs populate from your reports page data.

To see all of the reports we offer beyond those displayed on your Control Panel Dashboard, go to Research > Reports or click Reports next to Search Orders. Make sure your website URL is selected in the top right of the Control Panel.

Research > Reports:

Reports next to Search Orders:

| Orders 👻 | Customers 👻 | Research 👻 | Inventory - | Settings 👻 | Help      |               |        |             |  |
|----------|-------------|------------|-------------|------------|-----------|---------------|--------|-------------|--|
|          |             |            |             | Rece       | nt Orders | Search Orders | 💷 News | III Reports |  |